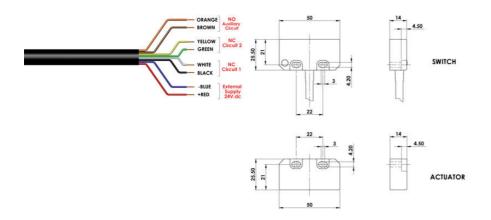

## **TECHNICAL DATA**

| pprovals                | ISO 14119, EN60947-5-1, EN60204-1, ISO 13849-1, EN62061, UL 508 |
|-------------------------|-----------------------------------------------------------------|
| able length             | 10 m                                                            |
| able type               | PVC 6 or 8 core 6mm OD Conductors 0.25mm²                       |
| oding                   | Coded magnetic actuation                                        |
| onductor size           | 0,25 mm <sup>2</sup>                                            |
| ontact rating max       | 24Vdc 0.2A                                                      |
| ontacts                 | 2NC                                                             |
| ousing material         | Stainless steel 316                                             |
| tegrated LED indication | Yes                                                             |
| class                   | IP69K, IP67                                                     |
| ounting                 | 2 x M4                                                          |
| TTFd                    | 866 years                                                       |

| Operating temperature    | -25°C +105°C                  |
|--------------------------|-------------------------------|
| PFHd                     | 8.71 X 10 <sup>-11</sup>      |
| PL                       | e acc. ISO13849-1             |
| Recommended mounting gap | 5 mm                          |
| SIL                      | 3 acc. EN62061                |
| Switching current min    | 10Vdc 1mA                     |
| Switching distance       | Sao 10mm close, Sar 20mm open |
| Switching frequency max  | 1.0Hz maximum                 |