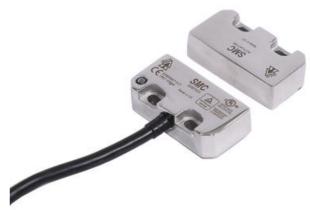

## IDEM - NON-CONTACT SAFETY SWITCH SMC

139003-C SMC 10M '2NC' with LED Special

- Stainless steel housing
- Compact dimensions
- Switching range 14 mm
- LED indicator
- No dedicated controller

## PRODUCT DESCRIPTION

A coded magnetic switch made of stainless steel with a small size and high tolerance, which is ideally suited for applications in the food and pharmaceutical industries. The switch has a standard spacing of fixing holes - 22 mm and is resistant to pressure washing.